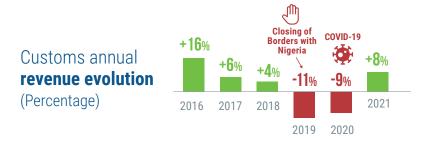

## Customs Revenue Scorecard

Niger customs implemented a revenue scorecard to support decision-making in real time.

With the rise of COVID-19 in March 2020, the Government of Niger established a technical committee within the Ministry of Finance to assess the daily impact of the pandemic on the country's economy. Since the country's revenue relies heavily on customs duties and taxes, the technical committee needed understandable data and statistics to help explain progress compared with pre-determined revenue objectives. 850/0 of customs procedures are automated through

Launched in October 2021, the scorecard facilitates the processing and analysis of data, offering easy to understand visualizations. It shows the evolution of revenue; provides a real-time estimation of revenue for the ongoing month and year based on current and historical performance; period-by-period comparison of monthly and annual revenues; and statistics on consumption, import and export trends. The scorecard allows for better decision-making in relation to revenue and reaching its annual objectives.