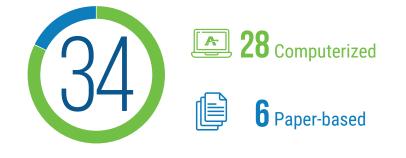

## **Total number of customs offices**

NIGER

Volume of activity (2021)

Customs manifests

Customs waybills

▶ 256,375
Import declarations

**Export** declarations

**56,581 Transit** declarations