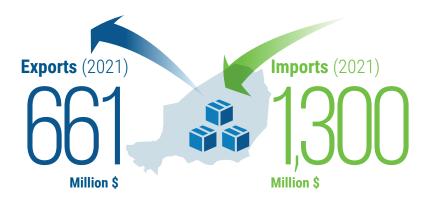

## **Total number of customs offices**

NIGER

Volume of activity (2021)

Customs manifests

Customs waybills

▶ 256,375
Import declarations

**Export** declarations

**56,581 Transit** declarations