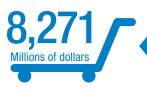

### **2017 Volume of Activity**

Import Declarations
processed

209,289

Export Declarations processed

54,933

**Transit Procedures** 

processed

362,592