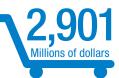

### **2017 Volume of Activity**

Import Declarations
processed

209,289

Export Declarations processed

54,933

**Transit Procedures** 

processed

362,592