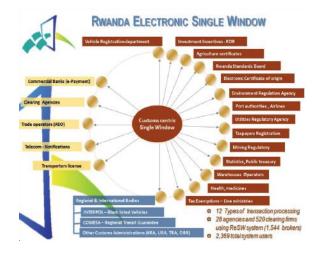

### SINGLE WINDOW

The electronic single window system powered by ASYCUDA plays an essential coordination role among stakeholders in Rwanda's cross-border trade.

### SITUATION

Rwanda's numerous agencies involved in the country's cross-border trade needed a framework for greater collaboration and cooperation to support government-to-government, business-to-business and government-to-business operations. Specifically, logistics challenges such as reducing the time required to clear imported goods through customs and providing real time monitoring of the progress of goods, had to be addressed

#### SOLUTION

The implementation of the Rwanda Electronic Single Window (ReSW) officially began in February 2011 by bringing together key Government and private sector stakeholders. It aimed to address national needs as well as incorporate a regional focus and outreach in the management of cargo.