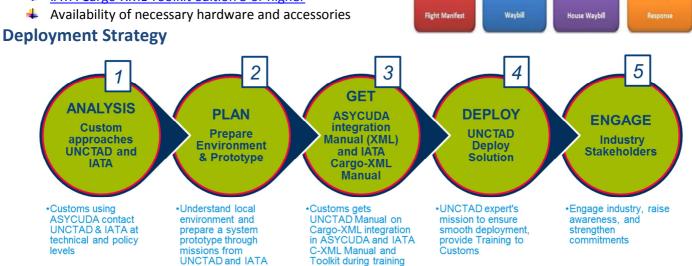

L in ASYCUDA?

Cargo-XML makes it easier for airlines, freight forwarders and shippers to ensure that the information being provided to the customs authorities is technically correct and in line with the standards of international bodies such as the World Customs Organization (WCO) and United Nations. It also facilitates customs risk assessments for air cargo shipments and improves compliance with security regulations.

# IATA Cargo-XML Types in AW



# **IATA Cargo-XML & ASYCUDA** Boosting Global Adoption of Cargo Messaging Standards



# How IATA Cargo-XML is Implemented in ASYCUDA?

#### **Prerequisites**

- ↓ Appointment of project team members from customs technical and functional units
- ASYCUDAWorld version 4.3.2 or higher implemented
- ↓ IATA Cargo-XML Toolkit edition 5 or higher



Note: Register for Cargo-XML Training at <u>http://www.iata.org/training/courses/Pages/cargo-xml-tcgg06.aspx</u> *For more information, please contact:* 



# IATA

XFFN

XFWB

XFZB

IATA Centre, 33 Route de l'Aéroport, PO Box 416, Geneva 15 Airport - 1215 Switzerland E-mail: cargoxml@iata.org