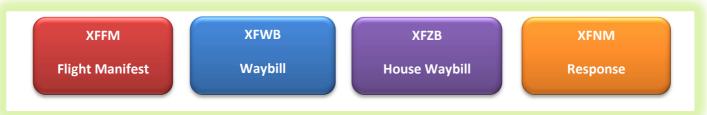

UNCTAD

#### For Trade:

- Airlines, freight forwarders, shippers and border agencies in over 90 countries can now talk the same digital language
- ✤ Message duplication is reduced
- 🖶 Data integrity is maintained
- ✤ Communication across the supply chain is simplified
  - Error and Acknowledgement handling is improved

#### Why IATA Cargo-XML in ASYCUDA?

Cargo-XML makes it easier for airlines, freight forwarders and shippers to ensure that the information being provided to the customs authorities is technically correct and in line with the standards of international bodies such as the World Customs Organization (WCO) and United Nations. It also facilitates customs risk assessments for air cargo shipments and improves compliance with security regulations.

# IATA Cargo-XML Types in AW



# **IATA Cargo-XML & ASYCUDA** Boosting Global Adoption of Cargo Messaging Standards



# How IATA Cargo-XML is Implemented in ASYCUDA?

#### **Prerequisites**

- ↓ Appointment of project team members from customs technical and functional units
- ASYCUDAWorld version 4.3.2 or higher implemented
- ↓ IATA Cargo-XML Toolkit edition 5 or higher



Note: Register for Cargo-XML Training at <u>http://www.iata.org/training/courses/Pages/cargo-xml-tcgg06.aspx</u> *For more information, please contact:* 



# IATA

XFFN

XFWB

XFZB

IATA Centre, 33 Route de l'Aéroport, PO Box 416, Geneva 15 Airport - 1215 Switzerland E-mail: cargoxml@iata.org