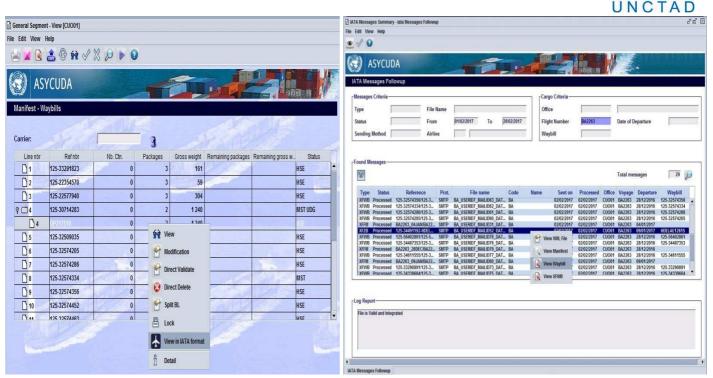

in over 90 countries can now talk the same digital language
- ✤ Message duplication is reduced
- 🖶 Data integrity is maintained
- ✤ Communication across the supply chain is simplified
  - Error and Acknowledgement handling is improved

#### Why IATA Cargo-XML in ASYCUDA?

Cargo-XML makes it easier for airlines, freight forwarders and shippers to ensure that the information being provided to the customs authorities is technically correct and in line with the standards of international bodies such as the World Customs Organization (WCO) and United Nations. It also facilitates customs risk assessments for air cargo shipments and improves compliance with security regulations.

# IATA Cargo-XML Types in AW



# **IATA Cargo-XML & ASYCUDA** Boosting Global Adoption of Cargo Messaging Standards



# How IATA Cargo-XML is Implemented in ASYCUDA?

#### **Prerequisites**

- ↓ Appointment of project team members from customs technical and functional units
- ASYCUDAWorld version 4.3.2 or higher implemented
- ↓ IATA Cargo-XML Toolkit edition 5 or higher



Note: Register for Cargo-XML Training at <u>http://www.iata.org/training/courses/Pages/cargo-xml-tcgg06.aspx</u> *For more information, please contact:* 



# IATA

XFFN

XFWB

XFZB

IATA Centre, 33 Route de l'Aéroport, PO Box 416, Geneva 15 Airport - 1215 Switzerland E-mail: cargoxml@iata.org